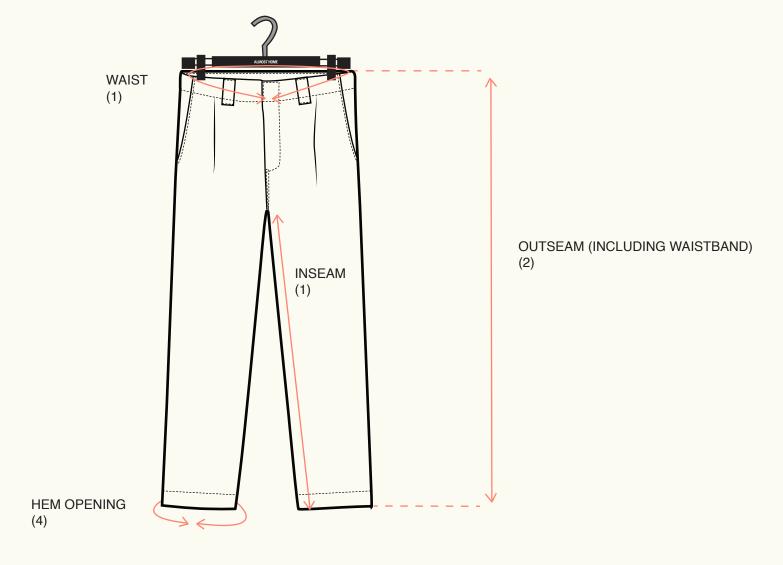

# **WORKWEAR TROUSER**

| SIZE | WAIST           | OUTSEAM            | INSEAM            | HEM OPENING      |
|------|-----------------|--------------------|-------------------|------------------|
| XS   | 74CM / 29.1INCH | 103CM / 40.5INCH   | 74.5CM / 29.3INCH | 41CM / 16.1INCH  |
| S    | 79CM / 31.1INCH | 104CM / 40.9INCH   | 74.5CM / 29.3INCH | 43CM / 16.9INCH  |
| М    | 84CM / 33INCH   | 104.5CM / 41.1INCH | 74.5CM / 29.3INCH | 45CM / 17.7INCH  |
| L    | 89CM / 35INCH   | 105.5CM / 41.5INCH | 74.5CM / 29.3INCH | 47CM / 18.5INCH  |
| XL   | 94CM / 37INCH   | 106CM / 41.7INCH   | 74.5CM / 29.3INCH | 49 CM / 19.2INCH |

1. Waist:

Starting at any point, measure all the way around the circumference of the waistband's top edge.

### 2. Outseam:

Measure straight down from the top of the highest point of the waistband to the hem.

#### Inseam:

Measure straight down from the center of the crotch seam to the hem.

### 4. Hem Opening:

Starting at any point along the hem, measure all the way around the circumference of the leg opening.