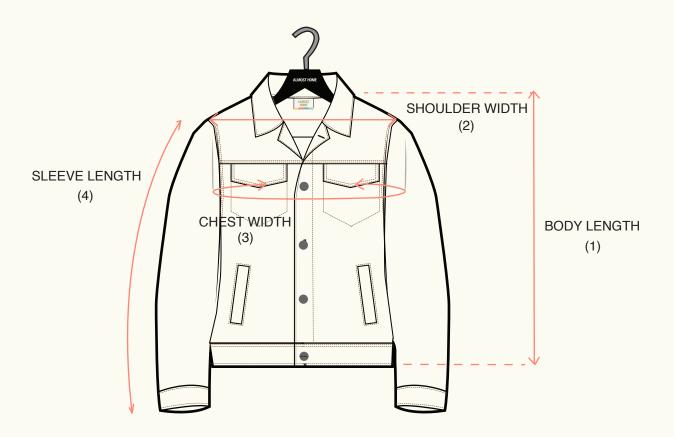

## **SIZE GUIDE**

# **HEAVY COTTON TWILL JACKET**

| SIZE | BODY LENGTH        | SHOULDER WIDTH      | CHEST WIDTH        | SLEEVE LENGTH     |
|------|--------------------|---------------------|--------------------|-------------------|
| S    | 63.5CM / 25 INCH   | 54.5 CM / 21.4 INCH | 118 CM / 46.5 INCH | 59 CM / 23.2 INCH |
| М    | 65CM / 25.5 INCH   | 56 CM / 22 INCH     | 123 CM / 48.4 INCH | 60 CM / 23.6 INCH |
| L    | 66.5CM / 26.1 INCH | 57.5 CM / 22.6 INCH | 128 CM / 50.3 INCH | 61 CM / 24 INCH   |
| XL   | 68CM / 26.7 INCH   | 59 CM / 23.2 INCH   | 133 CM / 52.3 INCH | 62 CM / 24.4 INCH |
| XXL  | 69.5CM / 27.3 INCH | 60.5 CM / 23.8 INCH | 138 CM / 54.3INCH  | 63 CM / 24.8 INCH |

### 1. Body Length:

Measure from the highest point on the shoulder to the bottom hem of the garment.

#### 2. Shoulder Width:

Measure across from the inside shoulder seam to the opposite inside shoulder seam.

#### 3. Chest Width:

Measure directly across the body, 2.5cm below the armhole seam. The measurements include the full circumference, including the front and back.

#### 4. Sleeve Length:

Measure from where the shoulder seam meets the body to the sleeve opening.